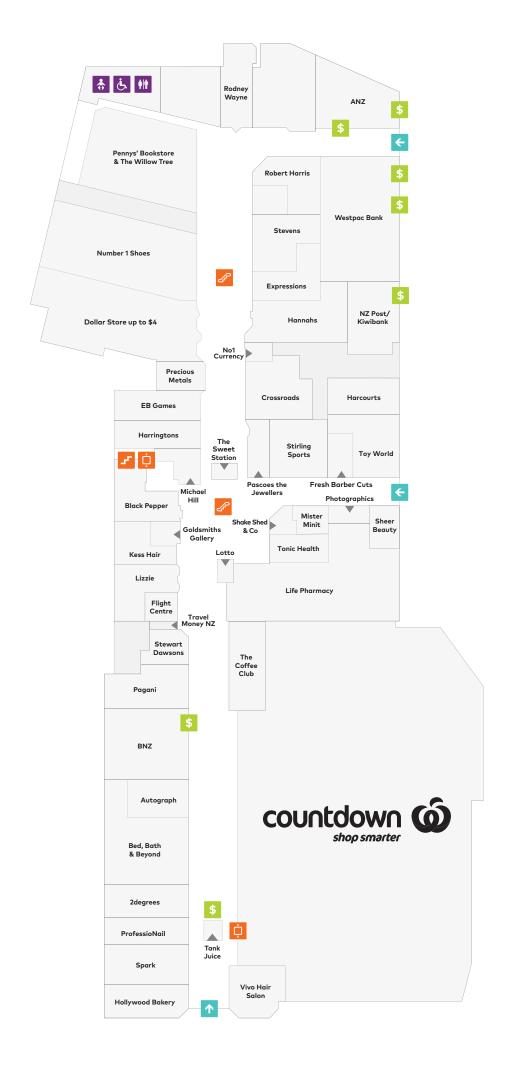

# **chartwell** shopping centre

## Level 1

## SHOPPING CENTRE HOURS

 Monday
 9am - 6pm

 Tuesday
 9am - 6pm

 Wednesday
 9am - 6pm

 Thursday
 9am - 9pm

 Friday
 9am - 6pm

 Saturday
 9am - 6pm

 Sunday
 10am - 5pm

Countdown 7am – 9pm daily Event Cinemas 10am – 11:59pm daily Foodcourt Open until 9pm everyday

## CUSTOMER SERVICE

Level 2, 07 853 0507 Prams, wheelchairs, mobilty scooters, Walkers and Kiddie Carts hire

## JUSTICE OF THE PEACE

Level 1, outside The Coffee Club Monday 12pm – 2pm Wednesday 12pm – 2pm Thursday 6pm – 8pm

- **iii** Restrooms
- Parents Room
- 👃 Accessible Restroom
- i Customer Service
- Entry Doors
- \$ ATM
- P Parking
- 🗅 Lift
- Escalator
- ∵ Kids Play Area