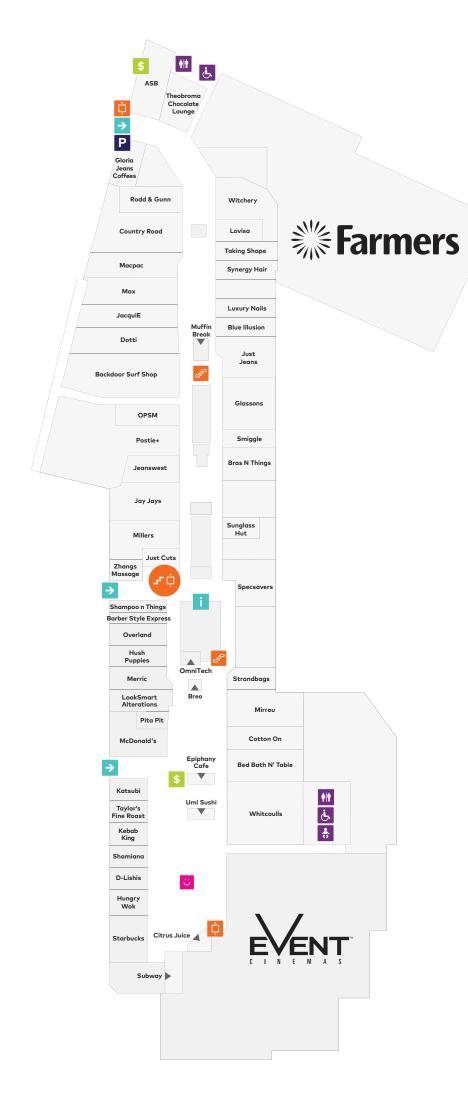

# chartwell shopping centre

## Level 2

## SHOPPING CENTRE HOURS

 Monday
 9am – 6pm

 Tuesday
 9am – 6pm

 Wednesday
 9am – 6pm

 Thursday
 9am – 6pm

 Friday
 9am – 6pm

 Saturday
 9am – 6pm

 Sunday
 10am – 5pm

Countdown 7am – 9pm daily Event Cinemas 10am – 11:59pm daily Foodcourt Open until 9pm everyday

## CUSTOMER SERVICE

Level 2, 07 853 0507 Prams, wheelchairs, mobilty scooters, Walkers and Kiddie Carts hire

## JUSTICE OF THE PEACE

Level 1, outside The Coffee Club Monday 12pm – 2pm Wednesday 12pm – 2pm Thursday 6pm – 8pm

- **iii** Restrooms
- 🚓 Parents Room
- 👃 Accessible Restroom
- Customer Service
- Entry Doors
- \$ ATM
- P Parking
- 📋 Lift
- Escalator
- ∪ Kids Play Area