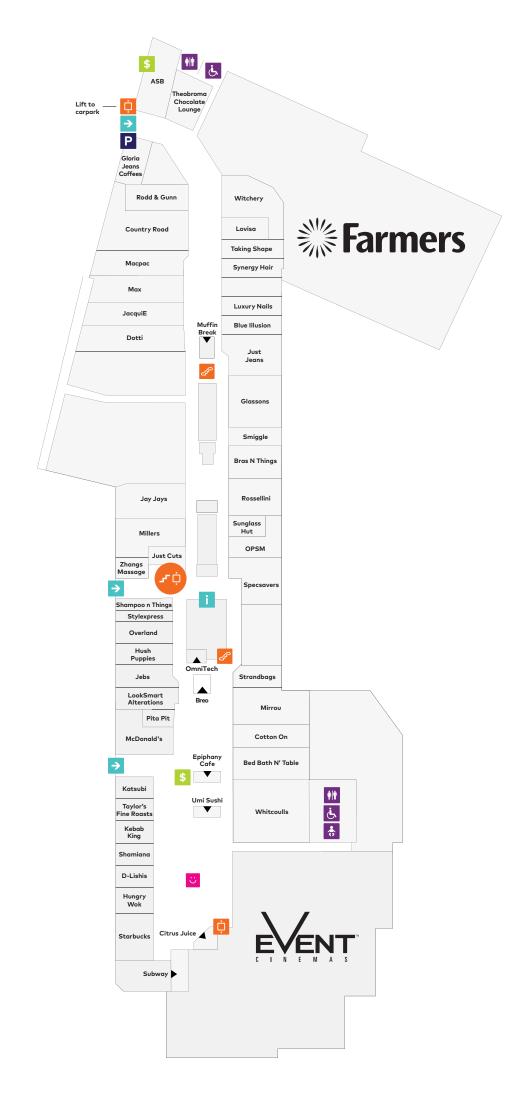

# **chartwell** shopping centre

## Level 1

#### SHOPPING CENTRE HOURS

 Monday
 9am - 6pm

 Tuesday
 9am - 6pm

 Wednesday
 9am - 6pm

 Thursday
 9am - 6pm

 Friday
 9am - 6pm

 Saturday
 9am - 5pm

 Sunday
 10am - 5pm

Countdown 7am – 9pm daily Event Cinemas 10am – 11:59pm daily Foodcourt Open until 9pm everyday

#### CUSTOMER SERVICE

Level 1, 07 853 0507 Prams, wheelchairs, mobilty scooters,

Walkers and Kiddie Carts hire

JUSTICE OF THE PEACE

Ground Floor, outside Penny's

 Monday
 12pm – 2pm

 Tuesday
 12pm – 2pm

 Wednesday
 12pm – 2pm

 Thursday
 6pm – 8pm

 Friday
 12pm – 2pm

- **†** Restrooms
- 🚼 Parents Room
- 👃 Accessible Restroom
- Customer Service
- Entry Doors
- \$ ATM
- P Parking
- i Lift
- Escalator
- ∪ Kids Play Area