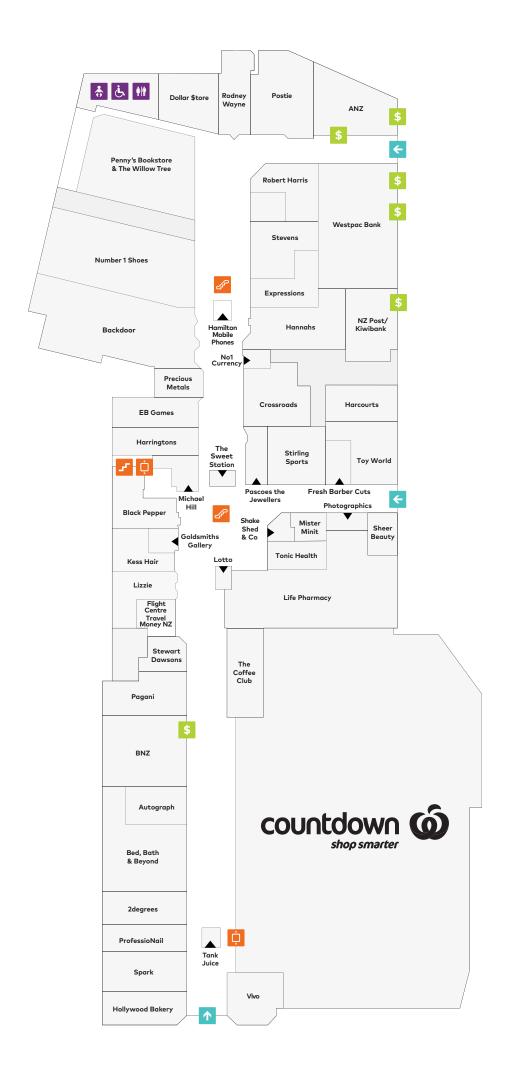

## chartwell shopping centre

### Ground

#### SHOPPING CENTRE HOURS

9am – 6pm Monday 9am – 6pm Tuesday Wednesday 9am – 6pm 9am – 9pm Thursday Friday 9am – 6pm 9am - 6pm Saturday Sunday 10am – 5pm

Countdown 7am – 9pm daily 10am - 11:59pm daily **Event Cinemas** Foodcourt Open until 9pm everyday

#### CUSTOMER SERVICE

Level 1, 07 853 0507

Prams, wheelchairs, mobilty scooters,

Walkers and Kiddie Carts hire

#### JUSTICE OF THE PEACE

Ground Floor, outside Penny's

Monday 12pm - 2pm Tuesday 12pm – 2pm Wednesday 12pm - 2pm Thursday 6pm - 8pm 12pm – 2pm Friday

- **†** Restrooms
- Parents Room
- Accessible Restroom
- Customer Service
- Entry Doors
- Parking
- Lift
- Escalator
- Kids Play Area