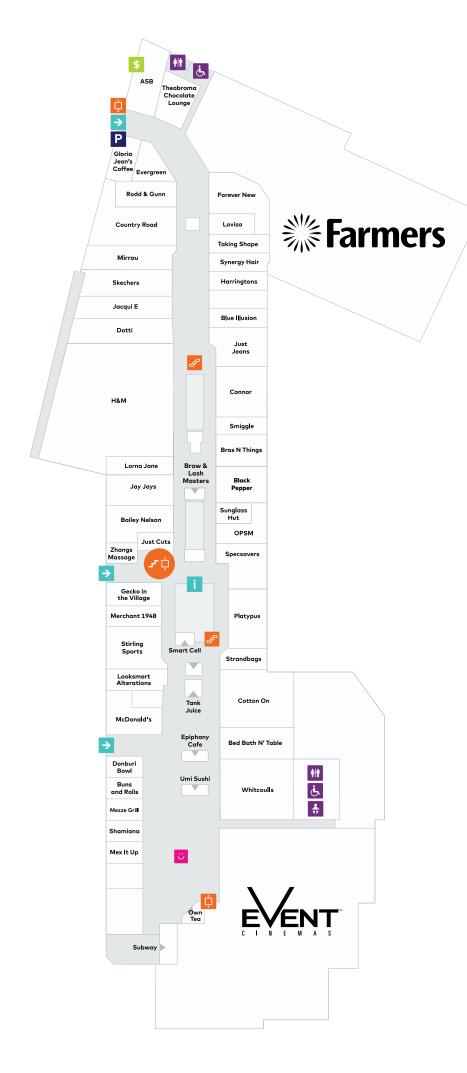

# **chartwell** shopping centre

# Level 2

### SHOPPING CENTRE HOURS

Monday 9am - 6pm Tuesday 9am – 6pm 9am – 6pm Wednesday Thursday 9am – 9pm 9am – 6pm Friday 9am – 6pm Saturday 10am - 5pm Sunday Public Holidays 10am - 6pm Woolworths 7am – 9pm daily 10am - 11:59pm daily **Event Cinemas** 

### **FOODCOURT HOURS**

Monday - Wednesday 9am - 6pm Thursday - Friday 9am - 9pm Saturday 9am - 6pm Sunday 10am - 5pm

### CUSTOMER SERVICE

Level 2, 07 853 0507

Prams, wheelchairs, mobility scooters, walkers and kiddie cart hire.

## JUSTICE OF THE PEACE

Level 2, near Country Road

 Monday
 12pm - 2pm

 Wednesday
 12pm - 2pm

 Thursday
 6pm - 8pm

- ii Restrooms
- Parents Room
- Accessible Restroom
- Customer Service
- Entry Doors
- \$ ATM
- P Parking
- 📋 Lift
- Escalator
- ∪ Kids Play Area

# LEVEL 3 CAR PARK

Centre Management Flex Fitness