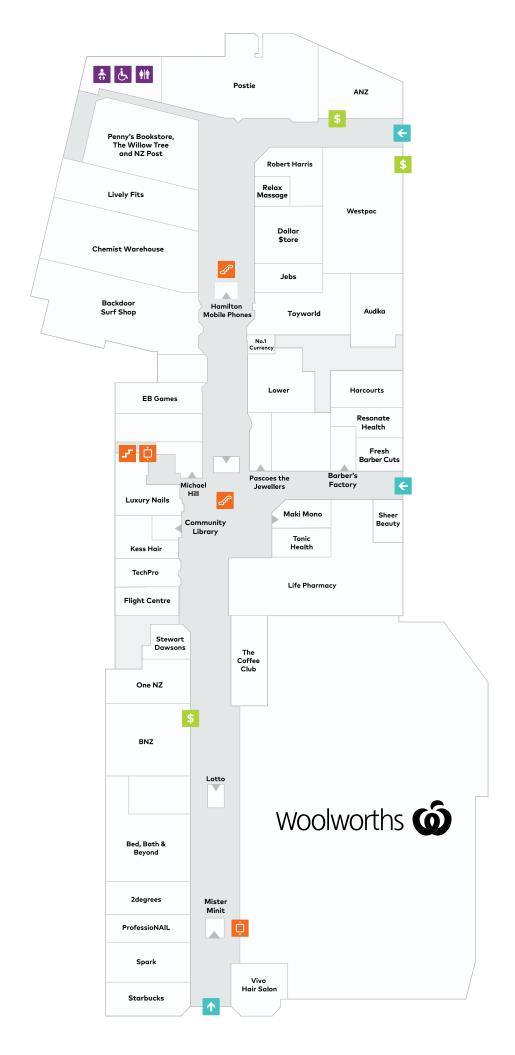

# **chartwell** shopping centre

# Level 1

### SHOPPING CENTRE HOURS

Monday 9am - 6pm Tuesday 9am – 6pm Wednesday 9am - 6pm Thursday 9am – 9pm 9am – 6pm Friday 9am – 6pm Saturday 10am - 5pm Sunday Public Holidays 10am - 6pm 7am – 9pm daily Woolworths 10am - 11:59pm daily **Event Cinemas** 

## FOODCOURT HOURS

Monday - Wednesday 9am - 6pm Thursday - Friday 9am - 9pm Saturday 9am - 6pm Sunday 10am - 5pm

### CUSTOMER SERVICE

Level 2, 07 853 0507

Prams, wheelchairs, mobility scooters, walkers and kiddie cart hire.

## JUSTICE OF THE PEACE

Level 2, near Country Road

 Monday
 12pm - 2pm

 Wednesday
 12pm - 2pm

 Thursday
 6pm - 8pm

- **iii** Restrooms
- Parents Room
- . Accessible Restroom
- Customer Service
- Entry Doors
- \$ ATM
- P Parking
- 📋 Lift
- 🕜 Escalator
- ∪ Kids Play Area

# LEVEL 1 CAR PARK

The Clean